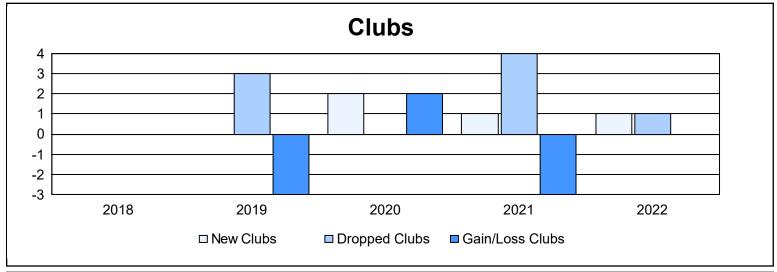

District 103 W As of June 2022 Cumulative

| Year      | New<br>Clubs | Dropped<br>Clubs | Gain/<br>Loss<br>Clubs | New<br>Members | Charter<br>Members | Reinstate<br>Members | Transfer<br>Members | Total<br>Member<br>Added | Total<br>Members<br>Dropped | Gain/<br>Loss<br>Members |
|-----------|--------------|------------------|------------------------|----------------|--------------------|----------------------|---------------------|--------------------------|-----------------------------|--------------------------|
| 2017-2018 | 0            | 0                | 0                      | 126            | 2                  | 7                    | 23                  | 158                      | 191                         | -33                      |
| 2018-2019 | 0            | 3                | -3                     | 95             | 0                  | 10                   | 15                  | 120                      | 188                         | -68                      |
| 2019-2020 | 2            | 0                | 2                      | 68             | 49                 | 9                    | 17                  | 143                      | 166                         | -23                      |
| 2020-2021 | 1            | 4                | -3                     | 65             | 23                 | 2                    | 31                  | 121                      | 172                         | -51                      |
| 2021-2022 | 1            | 1                | 0                      | 101            | 21                 | 5                    | 16                  | 143                      | 217                         | -74                      |
| Average   | 1            | 2                | -1                     | 91             | 19                 | 7                    | 20                  | 137                      | 187                         | -50                      |