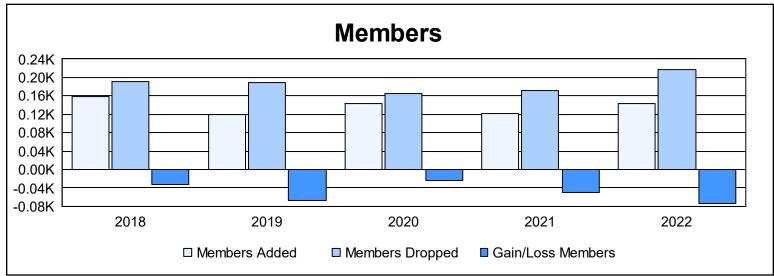

District 103 W As of June 2022 Cumulative

| Year      | New<br>Clubs | Dropped<br>Clubs | Gain/<br>Loss<br>Clubs | New<br>Members | Charter<br>Members | Reinstate<br>Members | Transfer<br>Members | Total<br>Member<br>Added | Total<br>Members<br>Dropped | Gain/<br>Loss<br>Members |
|-----------|--------------|------------------|------------------------|----------------|--------------------|----------------------|---------------------|--------------------------|-----------------------------|--------------------------|
| 2017-2018 | 0            | 0                | 0                      | 126            | 2                  | 7                    | 23                  | 158                      | 191                         | -33                      |
| 2018-2019 | 0            | 3                | -3                     | 95             | 0                  | 10                   | 15                  | 120                      | 188                         | -68                      |
| 2019-2020 | 2            | 0                | 2                      | 68             | 49                 | 9                    | 17                  | 143                      | 166                         | -23                      |
| 2020-2021 | 1            | 4                | -3                     | 65             | 23                 | 2                    | 31                  | 121                      | 172                         | -51                      |
| 2021-2022 | 1            | 1                | 0                      | 101            | 21                 | 5                    | 16                  | 143                      | 217                         | -74                      |
| Average   | 1            | 2                | -1                     | 91             | 19                 | 7                    | 20                  | 137                      | 187                         | -50                      |